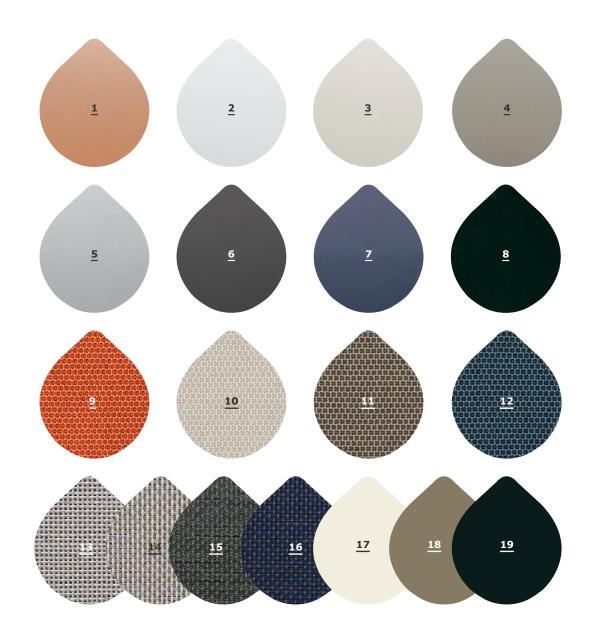

## colors & fabrics

1GRANIT ROSE<br/>MATT FINISH2TUFFEAU<br/>MATT FINISHMATT FINISH3ARGILE DU VELAY<br/>MATT FINISHMATT FINISH4SABLE D'AQUITAINE<br/>MATT FINISHMATT FINISH5LAUZE<br/>MATT FINISH6TERRES BRÛLÉES<br/>MATT FINISH7BLEU SAPHIR<br/>P BLEU SAPHIR<br/>MATT FINISHMATT FINISH8VERT SAPIN<br/>MATT FINISHMATT FINISH9SWING 52108 (S1)\*<br/>1210SWING 51807 (S2)\*<br/>SWING 52815 (S4)\*13BATYLINE 562 (B1)\*\*<br/>1814BATYLINE 563 (B2)\*\*<br/>STAMSKIN ONE 20237 (O2)\*\*15BATYLINE 555 (B3)\*\*16BATYLINE 557 (B4)\*\*17STAMSKIN ONE 20231 (O1)\*\*18STAMSKIN ONE 20237 (O2)\*\*19STAMSKIN ONE 0002 (O3)\*\*

\*WOOL 54% RECYCLED POLYETHYLENE 44% POLYAMIDE 2% \*\*OUTDOOR