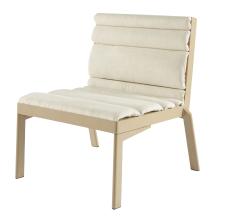

## The « Pierre » Range low chair

The low chair in the Pierre range is composed of an aluminium frame with a matt lacquered finish. The removable seat and back cushions are woven onto the frame providing comfort and a generously cushioned surface. A fold in the back acts as a grip. The low chair can be customized with a selection of 11 indoor and outdoor fabrics.