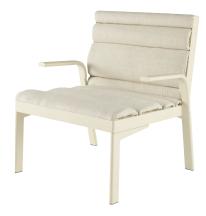

## The « Pierre » Range armchair

The armchair in the Pierre range is composed of an aluminium frame with a matt lacquered finish. The removable seat and back cushions are woven onto the frame providing comfort and a generously cushioned surface. A fold in the back acts as a grip. The low chair can be customized with a selection of 11 indoor and outdoor fabrics.