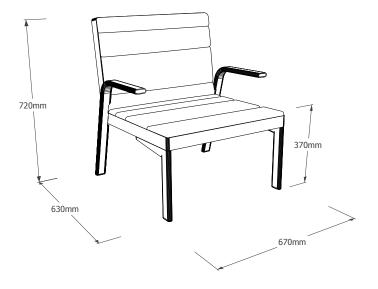

## The « Pierre » Range armchair

The armchair in the Pierre range is composed of an aluminium frame with a matt lacquered finish. The removable seat and back cushions are woven onto the frame providing comfort and a generously cushioned surface. A fold in the back acts as a grip. The low chair can be customized with a selection of 11 indoor and outdoor fabrics.