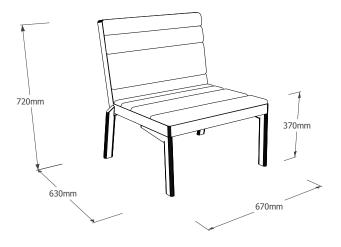

## The « Pierre » Range low chair

The low chair in the Pierre range is composed of an aluminium frame with a matt lacquered finish. The removable seat and back cushions are woven onto the frame providing comfort and a generously cushioned surface. A fold in the back acts as a grip. The low chair can be customized with a selection of 11 indoor and outdoor fabrics.