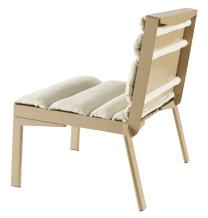

## The « Pierre » Range low chair

The low chair in the Pierre range is composed of an aluminium frame with a matt lacquered finish. The removable seat and back cushions are woven onto the frame providing comfort and a generously cushioned surface. A fold in the back acts as a grip. The low chair can be customized with a selection of 11 indoor and outdoor fabrics.