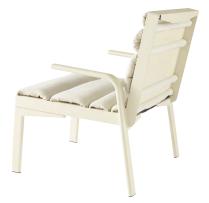

## The « Pierre » Range armchair

The armchair in the Pierre range is composed of an aluminium frame with a matt lacquered finish. The removable seat and back cushions are woven onto the frame providing comfort and a generously cushioned surface. A fold in the back acts as a grip. The low chair can be customized with a selection of 11 indoor and outdoor fabrics.